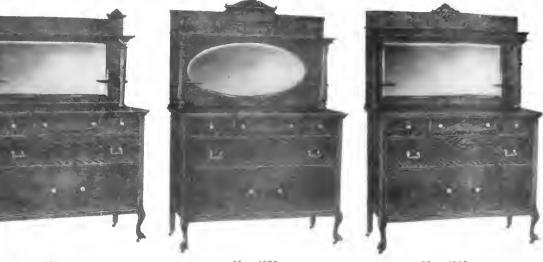

Northern Goods at Reduced Prices.

Artistic and high grade in design, construction and finish, but very low in price. Has large, roomy base, 42 m. wide and 22 inches deep. Top drawers projecting, full veneered, plain plate, \$1 > 50 30x24 inches, quartered oak polished

Same as 1604 with plain, oval mirror, 30x24 inches, dull mahogany, quartered oak polished, bird's polished, bird's eye maple pol \$1250

Dresser No. 1603

Princess dressers are smone the most popular styles in bed room furniture on the market today. No furniture stock is complete without them, and at these specially low prices you can sell them quicker and make more profit. Send your order before they are all sold

No. 1626 Base 42x22 inches and 40x18 plain mirror, quartered \$1150 oak polished.

No 1625 Same as 1626, with oval mirror, dull mahogany, quartered oak polished

Princess Dresser No. 1625

Chillonier No. 1642

Princess Dresser No 1626

#### No. 1642 Chiffonier

This has been a remark. seller, but in order to sell the line complete, with dra ers, we are willing to sacri-co the profit and some of the coin order to move them gu-The base has 4 targe draw and 2 small ones, and the o is 32×20 inches, and the pla mirror 20×16 m. Quartered oak pol-

No. 1641 Chilfonier

Same as No. 1642 with 6 al hogany,quartered \$1100

Chiffonier No. 1641

No. 4058-4059-4060 Buffets. The greatest buffet values ever offered. High grade designs of the very best construction at prices below the cost of production. The bases are extra large, 51 inches wide and 24 inches deep, made entirely of quartered oak, full veneered with solid ends and base rails, and fine-